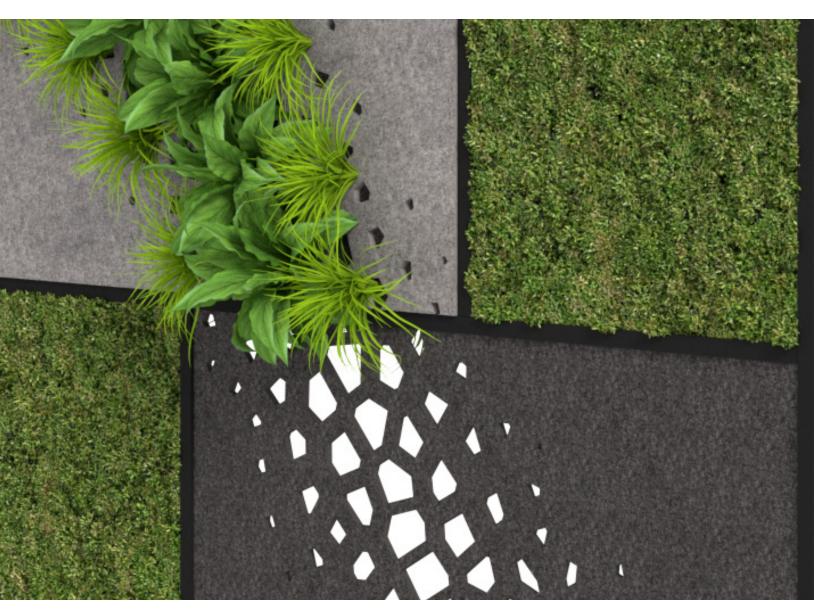

### INTRODUCTION

The Plantscape Palisade helps you create paths and divide up large spaces to create private and mobile meeting areas. The dividers bring greenery into any environment and create focal points.



















### EXPERIENCE **SEPARATION**

The function of a fence is quite unmistakable. To keep people, etc. away from something. That division can be intensified or reduced with varying transparencies and the closedness of the fence.



#### **EXPLODED VIEW**





#### **ELEVATIONS**



ThermaLeaf® Inherently Fire Retardant Foliage



2 ELEVATION 2



#### **GREENERY CONFIGURATIONS**







#### THERMALEAF® FOLIAGE SYSTEMS

We offer foliage systems for every project and environment type, ranging from live plants to preserved options, to long-lasting replica greenery. Interior vegetation must pass strict fire codes, and ThermaLeaf® greenery ensures fire code compliance as the safest commercially available foliage - that means complete design flexibility with guaranteed feasibility.