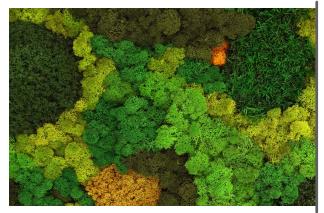

#### REPLICA GREENERY

Replica greenery is the most versatile indoor foliage system, with a massive variety of plant types that can be mixed and matched regardless of atmospheric conditions.