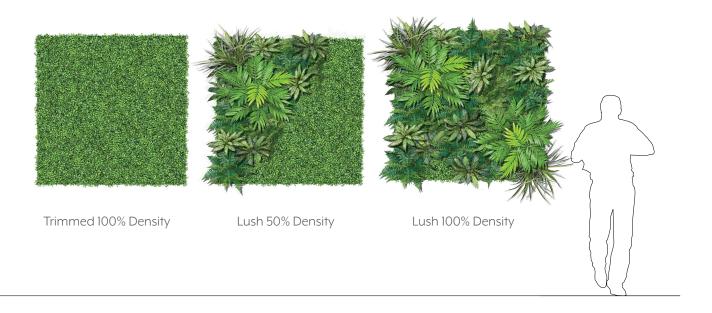

### INTRODUCTION

The Plantscape Palisade helps you create paths and divide up large spaces to create private and mobile meeting areas. The dividers bring greenery into any environment and create focal points.



















### EXPERIENCE **SEPARATION**

The function of a fence is quite unmistakable. To keep people, etc. away from something. That division can be intensified or reduced with varying transparencies and the closedness of the fence.



#### **EXPLODED VIEW**





#### **ELEVATIONS**



ThermaLeaf® Inherently Fire Retardant Foliage



2 ELEVATION 2



#### **GREENERY CONFIGURATIONS**







#### THERMALEAF® FOLIAGE SYSTEMS

We offer foliage systems for every project and environment type, ranging from live plants to preserved options, to long-lasting replica greenery. Interior vegetation must pass strict fire codes, and ThermaLeaf® greenery ensures fire code compliance as the safest commercially available foliage - that means complete design flexibility with guaranteed feasibility.



#### REPLICA GREENERY

Replica greenery is the most versatile indoor foliage system, with a massive variety of plant types that can be mixed and matched regardless of atmospheric conditions.







#### PRESERVED GREENERY

Preserved greenery maintains the appearance of live plants with less ongoing maintenance. While not every plant can be preserved, certain fronds and reindeer moss remain in