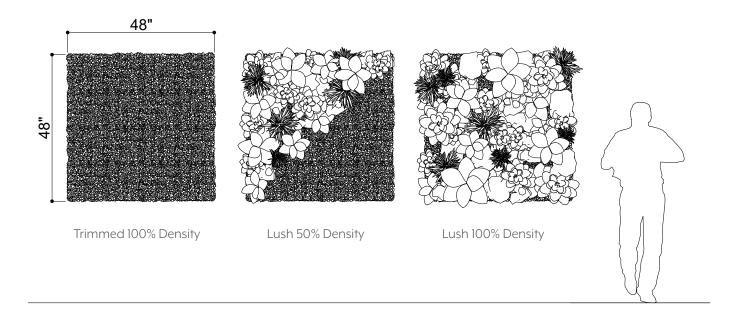

### INTRODUCTION

The Plantscape Palisade helps you create paths and divide up large spaces to create private and mobile meeting areas. The dividers bring greenery into any environment and create focal points.



















### EXPERIENCE **SEPARATION**

The function of a fence is quite unmistakable. To keep people, etc. away from something. That division can be intensified or reduced with varying transparencies and the closedness of the fence.



#### **EXPLODED VIEW**





#### **ELEVATIONS**



ThermaLeaf® Inherently Fire Retardant Foliage



2 ELEVATION 2



#### **GREENERY CONFIGURATIONS**







#### THERMALEAF® FOLIAGE SYSTEMS

We offer foliage systems for every project and environment type, ranging from live plants to preserved options, to long-lasting replica greenery. Interior vegetation must pass strict fire codes, and ThermaLeaf® greenery ensures fire code compliance as the safest commercially available foliage - that means complete design flexibility with guaranteed feasibility.



#### REPLICA GREENERY

Replica greenery is the most versatile indoor foliage system, with a massive variety of plant types that can be mixed and matched regardless of atmospheric conditions.







#### PRESERVED GREENERY

Preserved greenery maintains the appearance of live plants with less ongoing maintenance. While not every plant can be preserved, certain fronds and reindeer moss remain