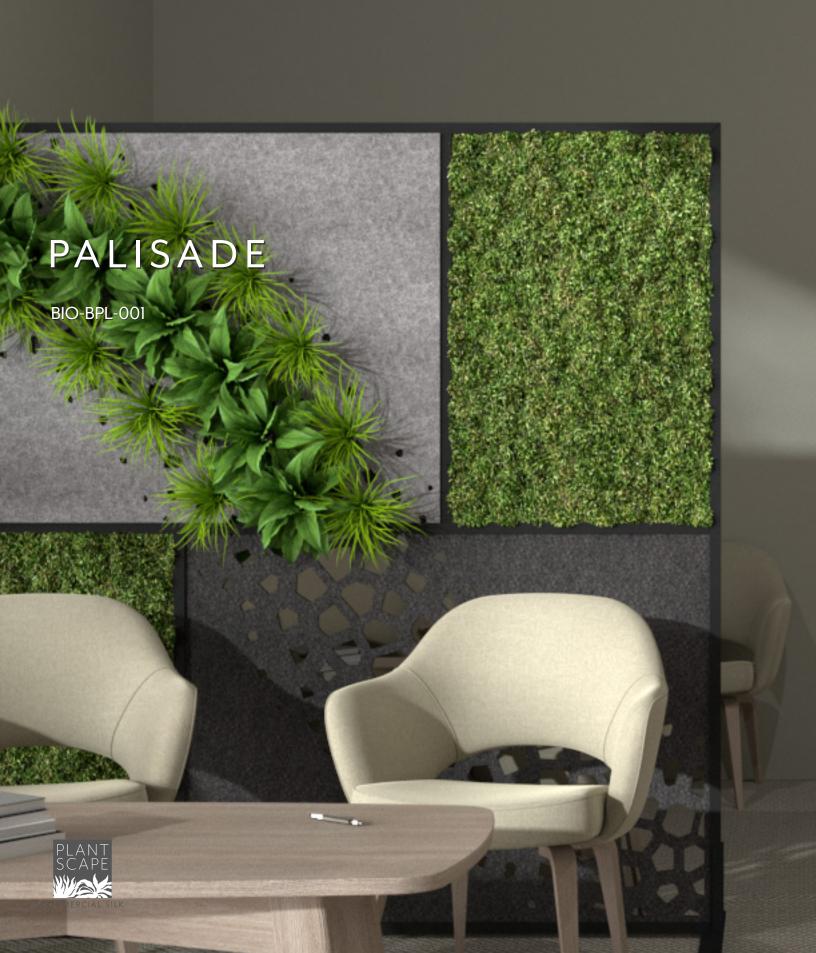

### INTRODUCTION

The Plantscape Palisade helps you create paths and divide up large spaces to create private and mobile meeting areas. The dividers bring greenery into any environment and create focal points.

### SPECIFICATIONS

| PRODUCT ID     | BIO-BPL-001                                                                          |
|----------------|--------------------------------------------------------------------------------------|
| CONTENT        | ThermaLeaf® Inherently Fire Retardant Foliage, Soundcore® Recycled PET Acoustic Felt |
| DURABILITY     | Impact resistant, shock absorbant                                                    |
| WEATHERING     | Non-deteriorating, non-hygroscopic, colorfast                                        |
| MAINTENANCE    | Clean with vacuum or light dusting                                                   |
| WARRANTY       | Comes with industry-leading standard warranty                                        |
| ENVIRONMENTAL  | LEEDv4, VOC free, 100% recyclable, non-toxic, non-allergenic, anti-microbial         |
| INSTALLATION   | Plantscape Installation Systems are product specific                                 |
| ACOUSTICS      | Provides acoustic dampening                                                          |
| FLAMMABILITY   | ASTM E84: Class A                                                                    |
| SUSTAINABILITY | Made from 60% recycled content and is 100% recyclable                                |