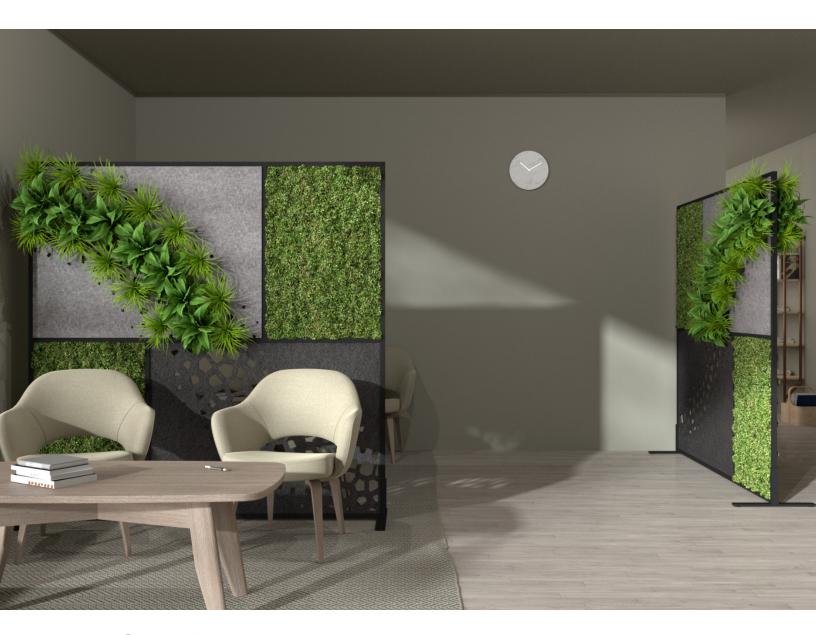

### INTRODUCTION

The Plantscape Palisade helps you create paths and divide up large spaces to create private and mobile meeting areas. The dividers bring greenery into any environment and create focal points.

### EXPERIENCE **SEPARATION**

The function of a fence is quite unmistakable. To keep people, etc. away from something. That division can be intensified or reduced with varying transparencies and the closedness of the fence.