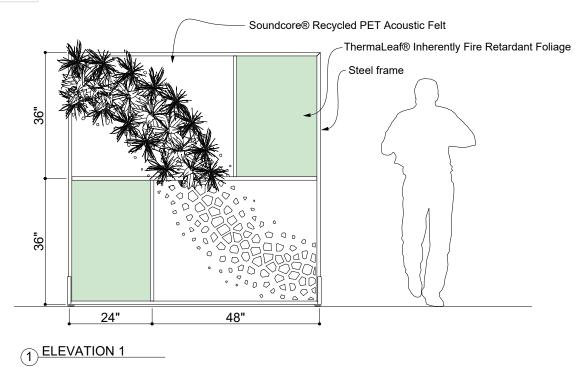

#### **ELEVATIONS**

ThermaLeaf® Inherently Fire Retardant Foliage

2 ELEVATION 2