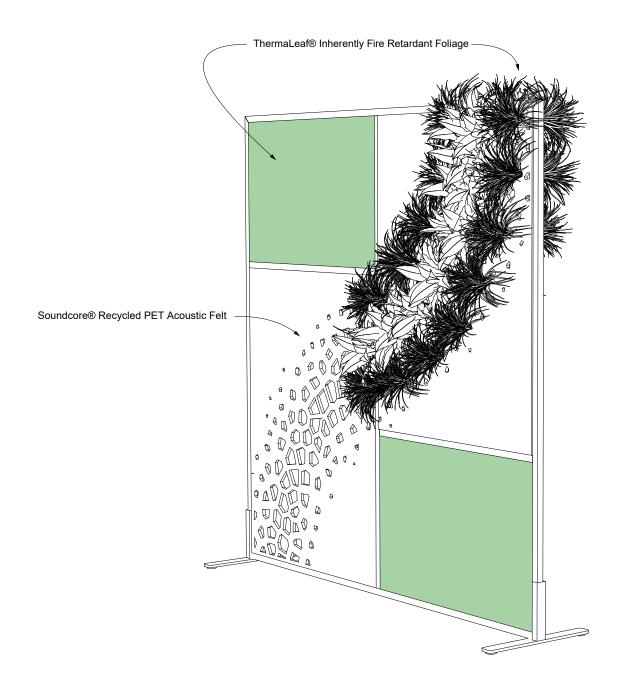

### INTRODUCTION

The Plantscape Palisade helps you create paths and divide up large spaces to create private and mobile meeting areas. The dividers bring greenery into any environment and create focal points.



















### EXPERIENCE **SEPARATION**

The function of a fence is quite unmistakable. To keep people, etc. away from something. That division can be intensified or reduced with varying transparencies and the closedness of the fence.



#### **EXPLODED VIEW**





#### **ELEVATIONS**



ThermaLeaf® Inherently Fire Retardant Foliage



2 ELEVATION 2



#### **GREENERY CONFIGURATIONS**







#### THERMALEAF® FOLIAGE SYSTEMS

We offer foliage systems for every project and environment type, ranging from live plants to preserved options, to long-lasting replica greenery. Interior vegetation must pass strict fire codes, and ThermaLeaf® greenery ensures fire code compliance as the safest commercially available foliage - that means complete design flexibility with guaranteed feasibility.



#### REPLICA GREENERY

Replica greenery is the most versatile indoor foliage system, with a massive variety of plant types that can be mixed and matched regardless of atmospheric conditions.







#### PRESERVED GREENERY

Preserved greenery maintains the appearance