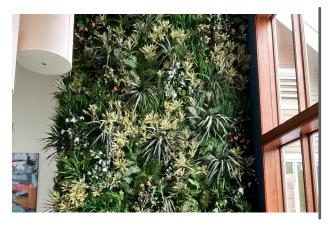

#### THERMALEAF® FOLIAGE SYSTEMS

We offer foliage systems for every project and environment type, ranging from live plants to preserved options, to long-lasting replica greenery. Interior vegetation must pass strict fire codes, and ThermaLeaf® greenery ensures fire code compliance as the safest commercially available foliage - that means complete design flexibility with guaranteed feasibility.

#### REPLICA GREENERY

Replica greenery is the most versatile indoor foliage system, with a massive variety of plant types that can be mixed and matched regardless of atmospheric conditions.

#### PRESERVED GREENERY

Preserved greenery maintains the appearance of live plants with less ongoing maintenance. While not every plant can be preserved, certain fronds and reindeer moss remain incredibly popular choices.

#### LIVE GREENERY

Live greenery has a soothing presence and invokes a greater sense of wellness and sustainability. Some conditions may limit the viability of live greenery, as it is climate-sensitive and requires ongoing care.