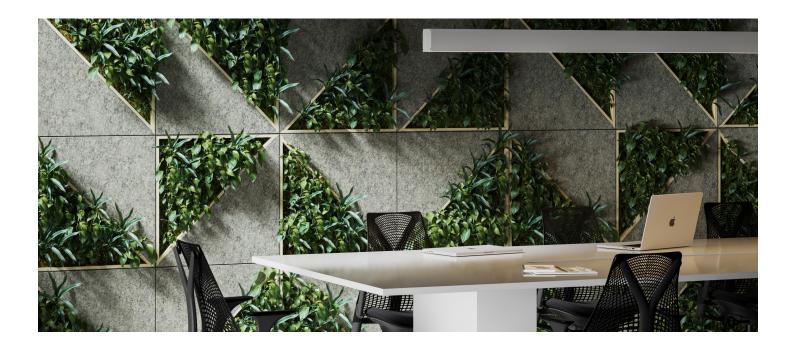

### INTRODUCTION

The Plantscape Palisade helps you create paths and divide up large spaces to create private and mobile meeting areas. The dividers bring greenery into any environment and create focal points.

### EXPERIENCE **SEPARATION**

The function of a fence is quite unmistakable. To keep people, etc. away from something. That division can be intensified or reduced with varying transparencies and the closedness of the fence.