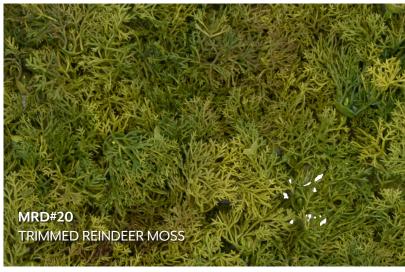

#### PRESERVED GREENERY

Preserved greenery maintains the appearance of live plants with less ongoing maintenance. While not every plant can be preserved, certain fronds and reindeer moss remain incredibly popular choices.