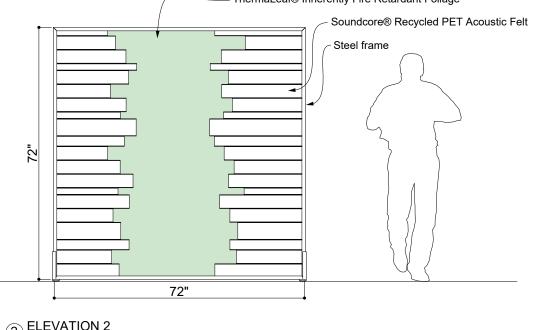

#### **ELEVATIONS**

ThermaLeaf® Inherently Fire Retardant Foliage

2 ELEVATION 2